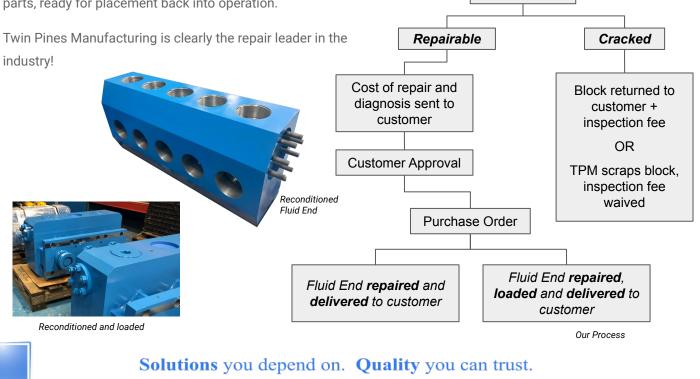

Once repaired, TPM can also pre-load your fluid ends with new parts, ready for placement back into operation.

Damaged Fluid End

Inspection