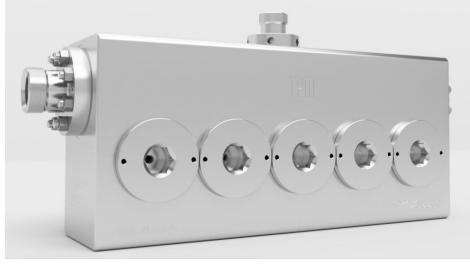

## Go with the Flow!

**The NEW FlowMaster Quint High Efficiency Fluid Ends**, developed by **Twin Pines Manufacturing**, are designed to last longer and outperform on flow and pressure, while reducing power-end rod load. TPM's 4 1/2" Quint FlowMaster is capable of moving 1-1/2 barrels per minute more than the typical 4" fluid end on high pressure jobs, increasing production by 26%. Making FlowMaster the most cost effective fluid end on the market!

FlowMaster is both economically and environmentally friendly, enabling fracking companies to use less horsepower on pad, achieving the same amount of work per day with less of a carbon footprint.

FlowMaster is available in a 4", 4 1/2", and 5" size. Same over-all design. Same great performance and reliability.